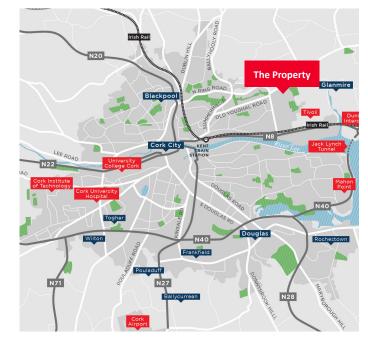

## The Location

Mayfield is an established suburb situated north of Cork City centre. The development site is situated on the southern side of the Old Youghal Road close to its intersection with the North Ring Road. The immediate surrounding area is mixed residential and commercial in character with a number of residential estates within the vicinity. Nearby and adjacent occupiers include Aldi, Amber Filling Station, Mayfield Shopping Centre and the Church of Our Lady.

The M8 (Cork/Dublin) Road and the N20 (Cork/ Mallow Road) are both easily accessible.