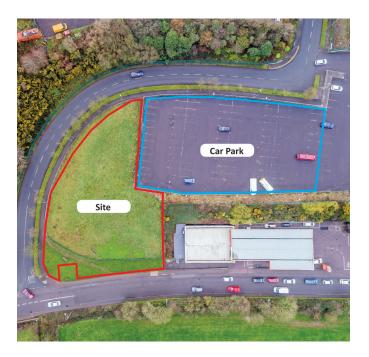

## **Property Highlights**

- Excellent opportunity to acquire a suburban site in a high density location
- Excellent profile with extensive road frontage onto the Old Youghal Road
- Up to 96 car parking spaces can be made available with the site.
- Surrounding area comprises a mixture of mature residential and commercial occupiers including Amber Oil, Aldi and Mayfield Shopping Centre with a tenant mix including Irwin's Pharmacy, An Post, Mace and Ladbrokes.
- Suitable for a variety of development opportunities subject to planning permission

### Description

The property comprises a site area of approx. 0.20 Ha (0.50 acres).

The sloped site benefits from extensive road frontage onto the Old Youghal Road. The Old Youghal Road is a busy thoroughfare adjoining the North Ring Road which links many of the north city suburbs.