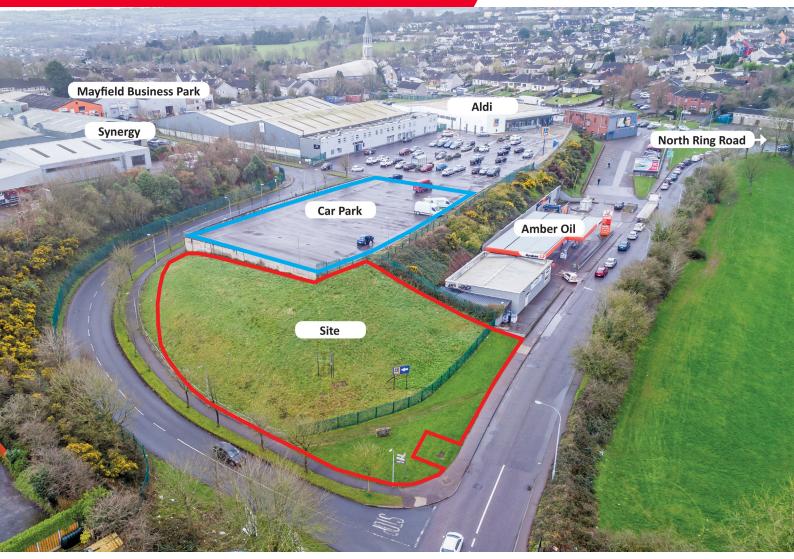

# Prominent Development Opportunity 0.20 Ha (0.50 acres) approx.

## **Property Highlights**

- Excellent opportunity to acquire a suburban site in a high density location
- Excellent profile with extensive road frontage onto the Old Youghal Road
- Up to 96 car parking spaces can be made available with the site.
- Surrounding area comprises a mixture of mature residential and commercial occupiers including Amber Oil, Aldi and Mayfield Shopping Centre with a tenant mix including Irwin's Pharmacy, An Post, Mace and Ladbrokes.
- Suitable for a variety of development opportunities subject to planning permission

## The Location

Mayfield is an established suburb situated north of Cork City centre. The development site is situated on the southern side of the Old Youghal Road close to its intersection with the North Ring Road. The immediate surrounding area is mixed residential and commercial in character with a number of residential estates within the vicinity. Nearby and adjacent occupiers include Aldi, Amber Filling Station, Mayfield Shopping Centre and the Church of Our Lady.

### Description

The property comprises a site area of approx. 0.20 Ha (0.50 acres).

The sloped site benefits from extensive road frontage onto the Old Youghal Road. The Old Youghal Road is a busy thoroughfare adjoining the North Ring Road which links many of the north city suburbs.